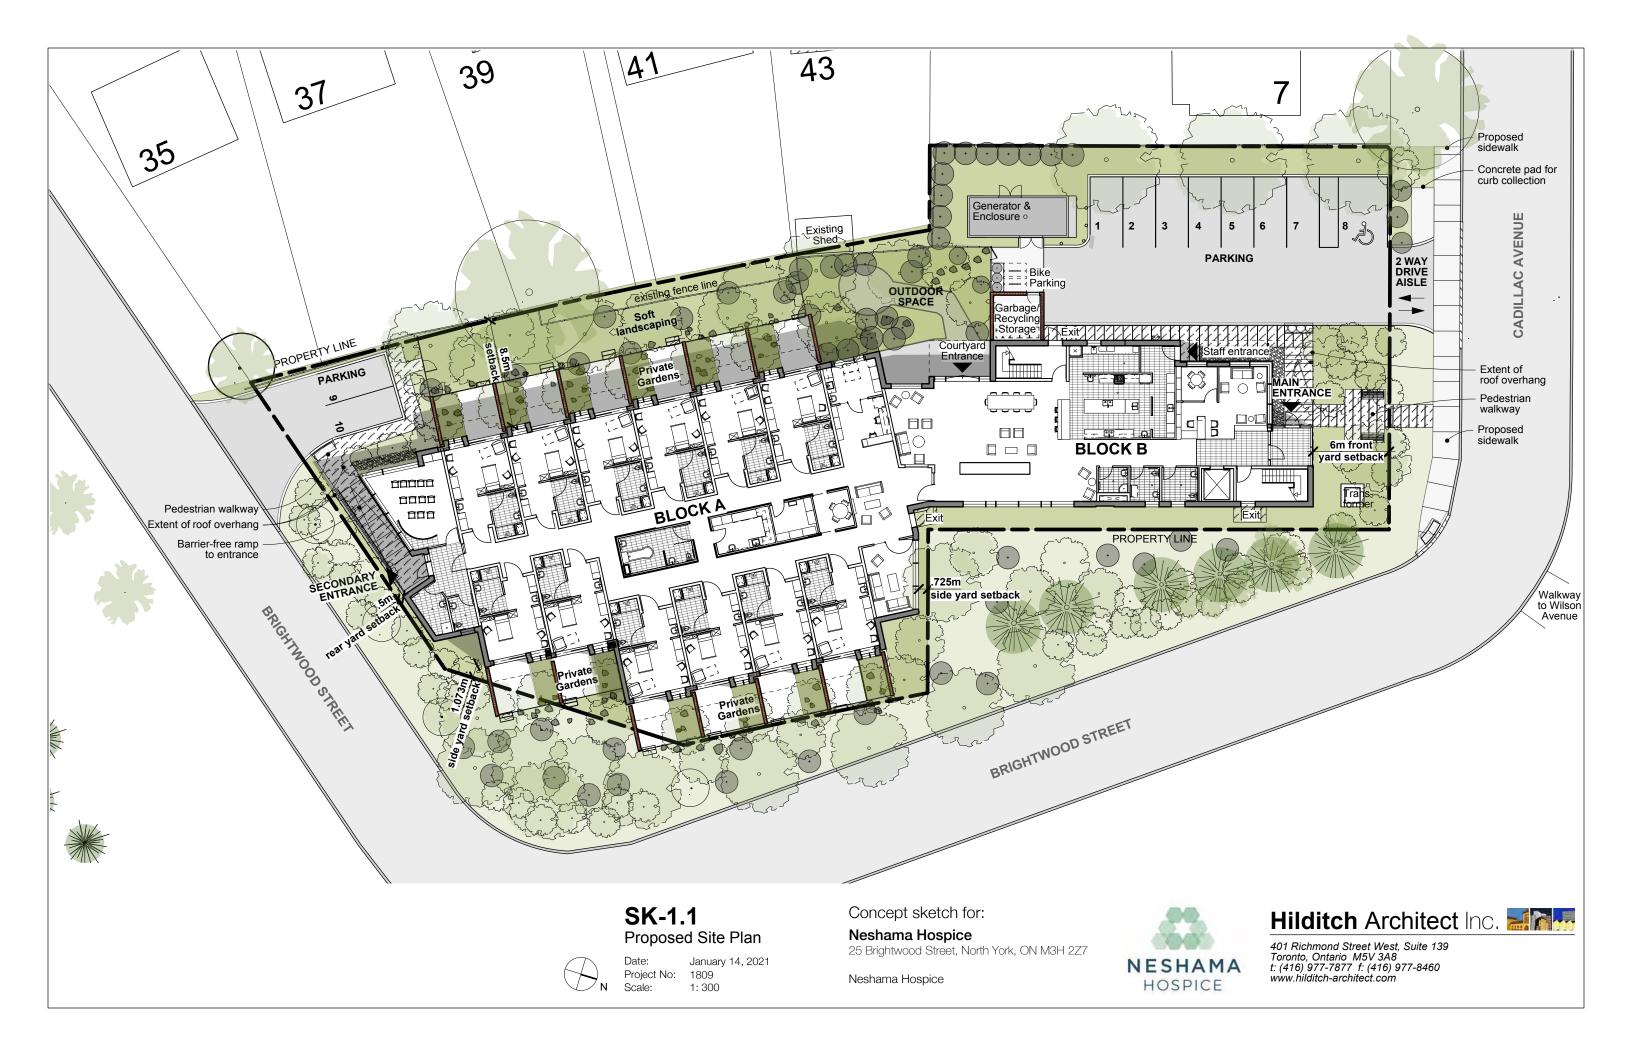

### SK-3.0 Main Entrance Persepective

January 14, 2021 Project No: 1809 Scale: 1:200

#### Concept sketch for:

Neshama Hospice 25 Brightwood Street, North York, ON M3H 2Z7

Neshama Hospice



## Hilditch Architect Inc.







**SK-3.2** Interior View of Great Rm

January 14, 2021 Project No: 1809 Scale: 1:200

Concept sketch for:

Neshama Hospice 25 Brightwood Street, North York, ON M3H 2Z7

Neshama Hospice



Hilditch Architect Inc.





### **SK-2.2** Second Floor Plan



Date: January 14, 2021 Project No: 1809 Scale: 1:150

#### Concept sketch for:

#### Neshama Hospice

25 Brightwood Street, North York, ON M3H 2Z7

Neshama Hospice



## Hilditch Architect Inc.



## **SK-2.3** Rooftop Garden Plan



Date: January 14, 2021 Project No: 1809 Scale: 1:150

#### Concept sketch for:

#