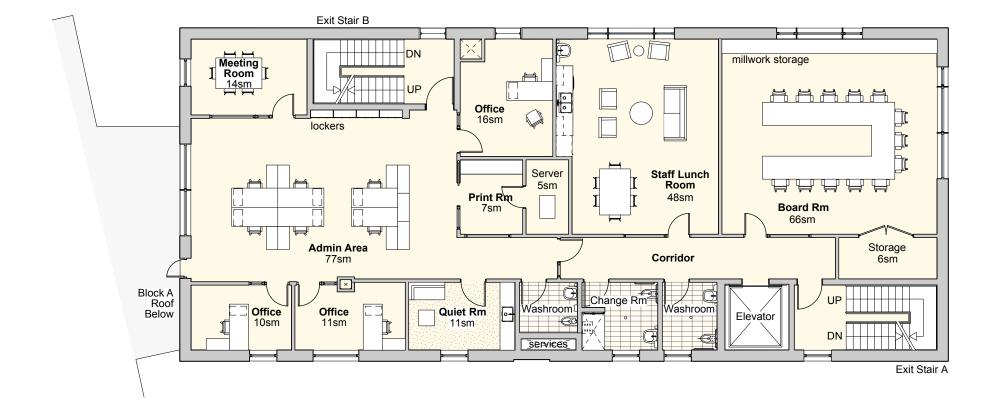

### **SK-2.2** Second Floor Plan

Date: January 14, 2021 Project No: 1809 Scale: 1:150

#### Concept sketch for:

#### Neshama Hospice

25 Brightwood Street, North York, ON M3H 2Z7

Neshama Hospice

## Hilditch Architect Inc.