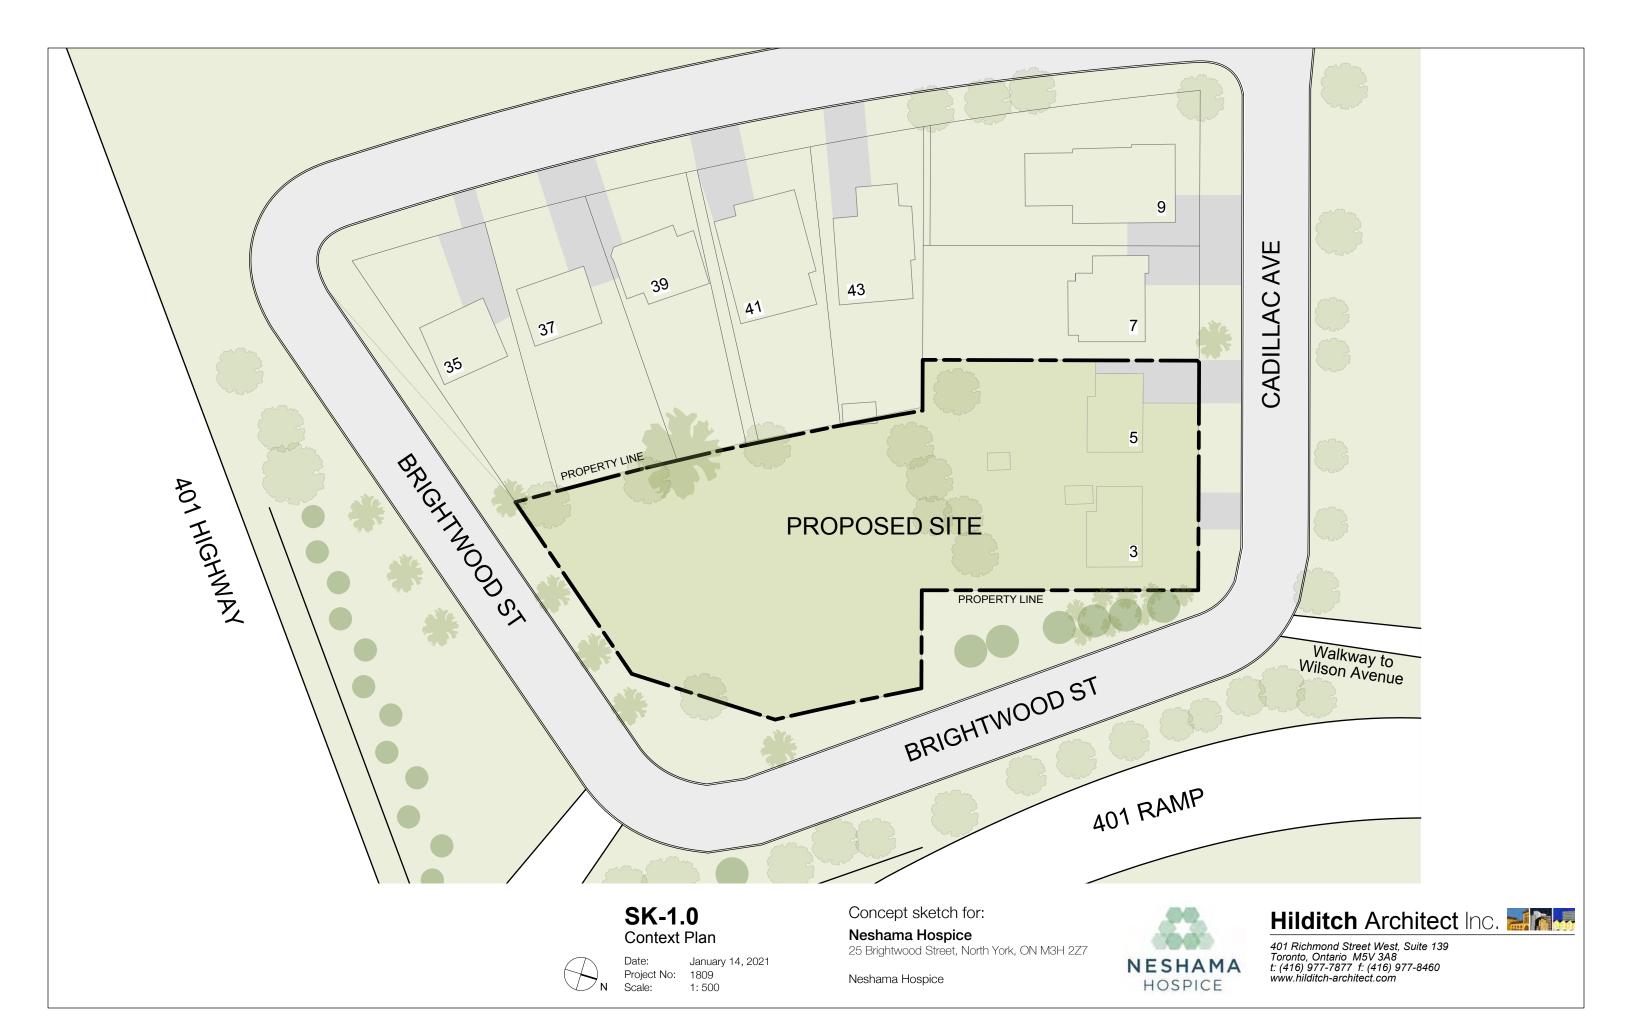

### SK-3.0 Main Entrance Persepective

January 14, 2021 Project No: 1809 Scale: 1:200

#### Concept sketch for:

Neshama Hospice 25 Brightwood Street, North York, ON M3H 2Z7

Neshama Hospice



## Hilditch Architect Inc.







**SK-3.2** Interior View of Great Rm

January 14, 2021 Project No: 1809 Scale: 1:200

Concept sketch for:

Neshama Hospice 25 Brightwood Street, North York, ON M3H 2Z7

Neshama Hospice



Hilditch Architect Inc.





### **SK-2.2** Second Floor Plan



Date: January 14, 2021 Project No: 1809 Scale: 1:150

#### Concept sketch for:

#### Neshama Hospice

25 Brightwood Street, North York, ON M3H 2Z7

Neshama Hospice



## Hilditch Architect Inc.



## **SK-2.3** Rooftop Garden Plan



Date: January 14, 2021 Project No: 1809 Scale: 1:150

#### Concept sketch for: