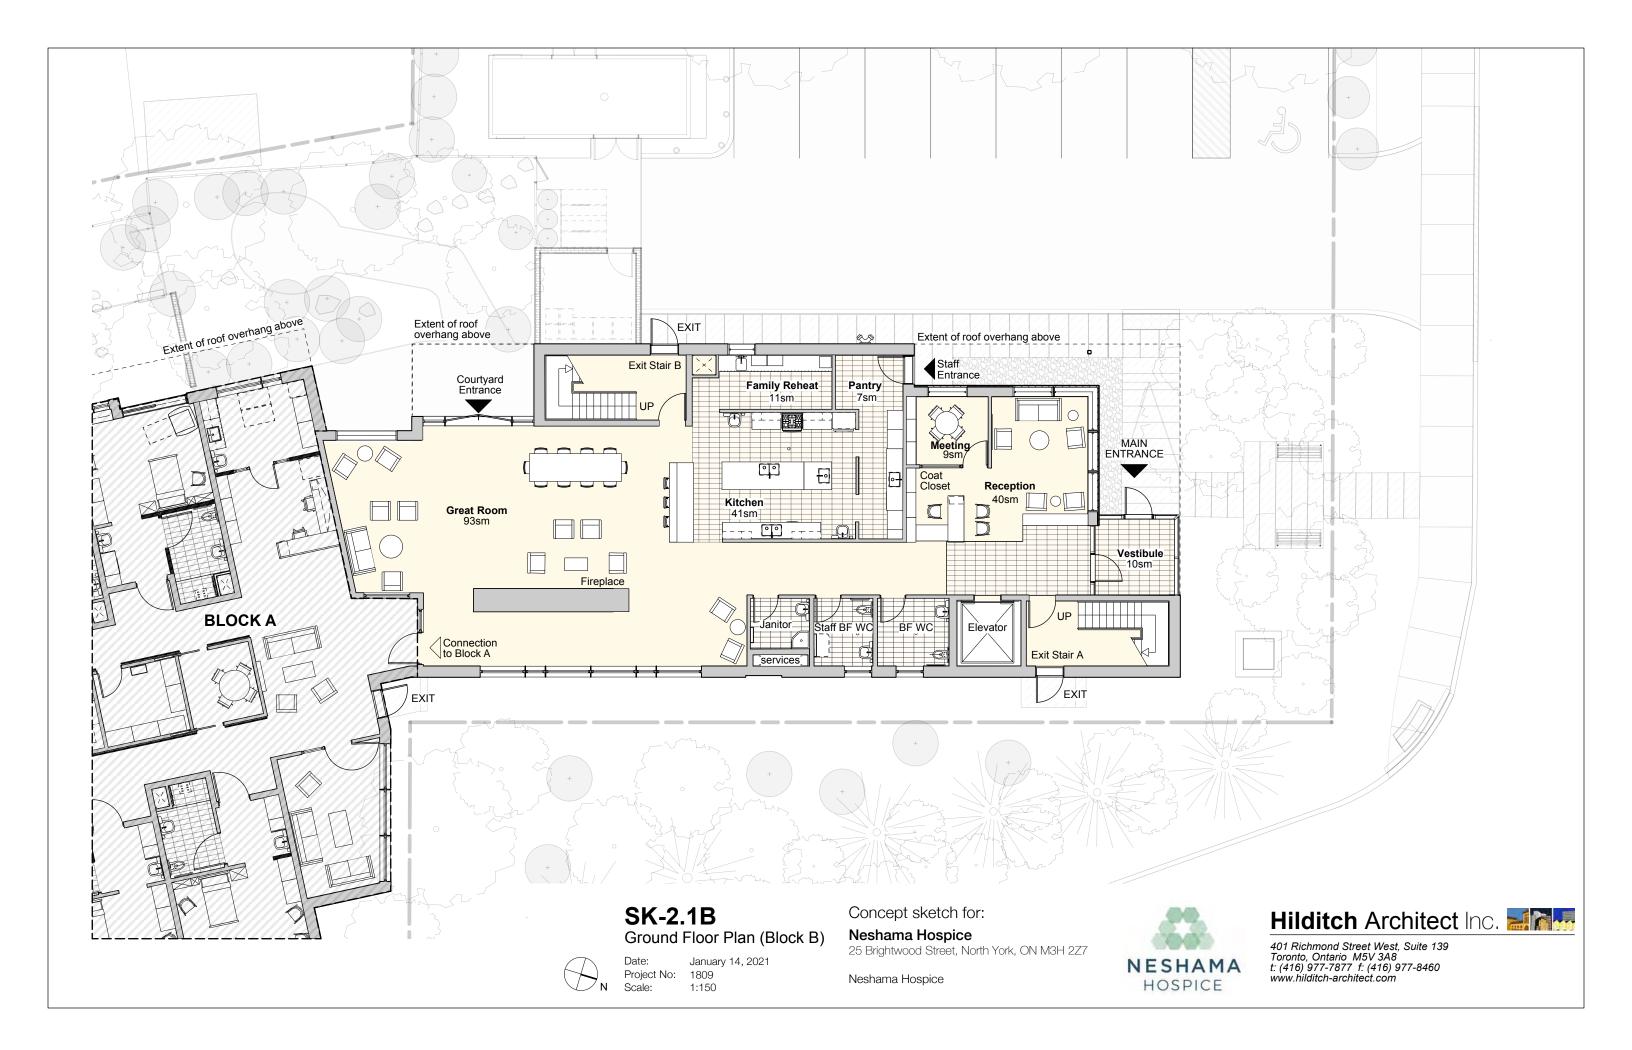

### SK-3.0 Main Entrance Persepective

January 14, 2021 Project No: 1809 Scale: 1:200

#### Concept sketch for:

Neshama Hospice 25 Brightwood Street, North York, ON M3H 2Z7

Neshama Hospice



## Hilditch Architect Inc.







**SK-3.2** Interior View of Great Rm

January 14, 2021 Project No: 1809 Scale: 1:200

Concept sketch for:

Neshama Hospice 25 Brightwood Street, North York, ON M3H 2Z7

Neshama Hospice



Hilditch Architect Inc.





### **SK-2.2** Second Floor Plan



Date: January 14, 2021 Project No: 1809 Scale: 1:150

#### Concept sketch for:

#### Neshama Hospice

25 Brightwood Street, North York, ON M3H 2Z7

Neshama Hospice



## Hilditch Architect Inc.



## **SK-2.3** Rooftop Garden Plan



Date: January 14, 2021 Project No: 1809 Scale: 1:150

#### Concept sketch for:

#### Neshama Hospice

25 Brightwood Street, North York, ON M3H 2Z7

Neshama Hospice



## Hilditch Architect Inc.



# **SK-2.0**Basement Floor Plan



Date: January 14, 2021 Project No: 1809 Scale: 1:150 Concept sketch for:

###