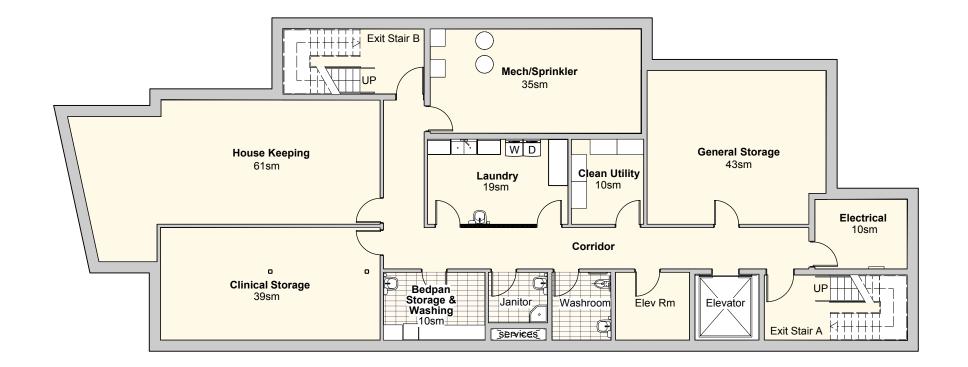

# **SK-2.0**Basement Floor Plan

Date: January 14, 2021 Project No: 1809 Scale: 1:150 Concept sketch for:

#### Neshama Hospice

25 Brightwood Street, North York, ON M3H 2Z7

Neshama Hospice

## Hilditch Architect Inc.