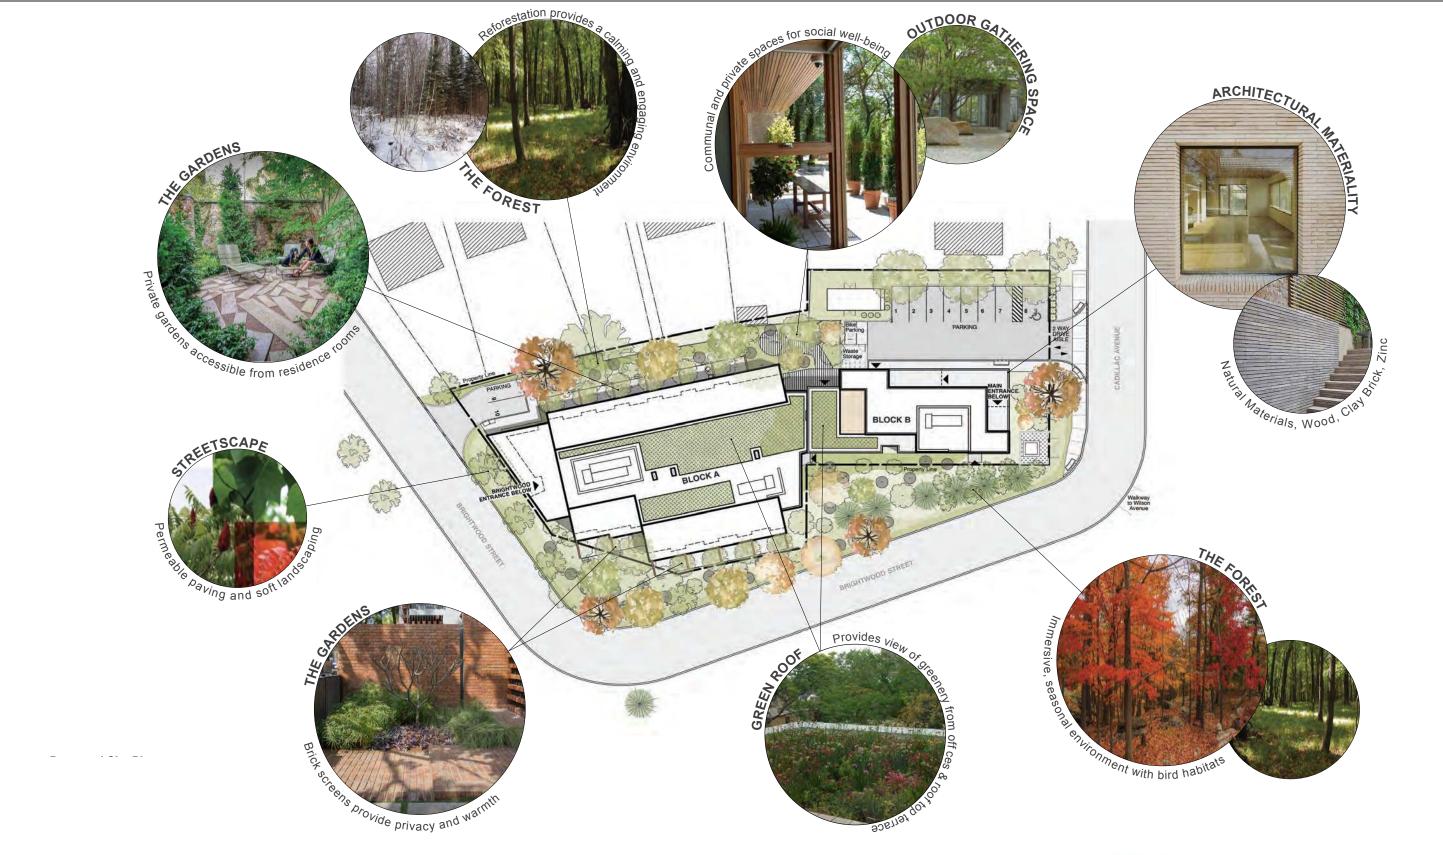

## SK-1.2 Proposed Landscape Plan

June 24, 2020 Project No: 1809 1: 300

#### Concept sketch for:

Neshama Hospice 25 Brightwood Street, North York, ON M3H 2Z7

Neshama Hospice