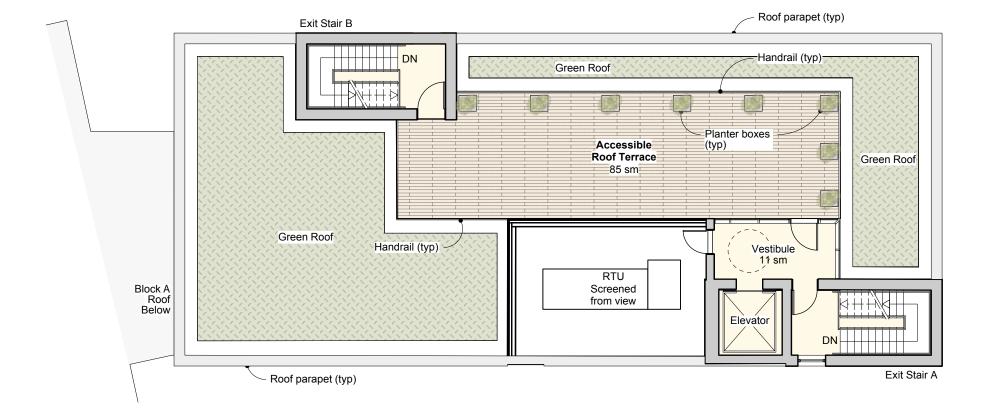

## **SK-2.3** Rooftop Garden Plan

Date: January 14, 2021 Project No: 1809 Scale: 1:150

#### Concept sketch for:

#### Neshama Hospice

25 Brightwood Street, North York, ON M3H 2Z7

Neshama Hospice

## Hilditch Architect Inc.