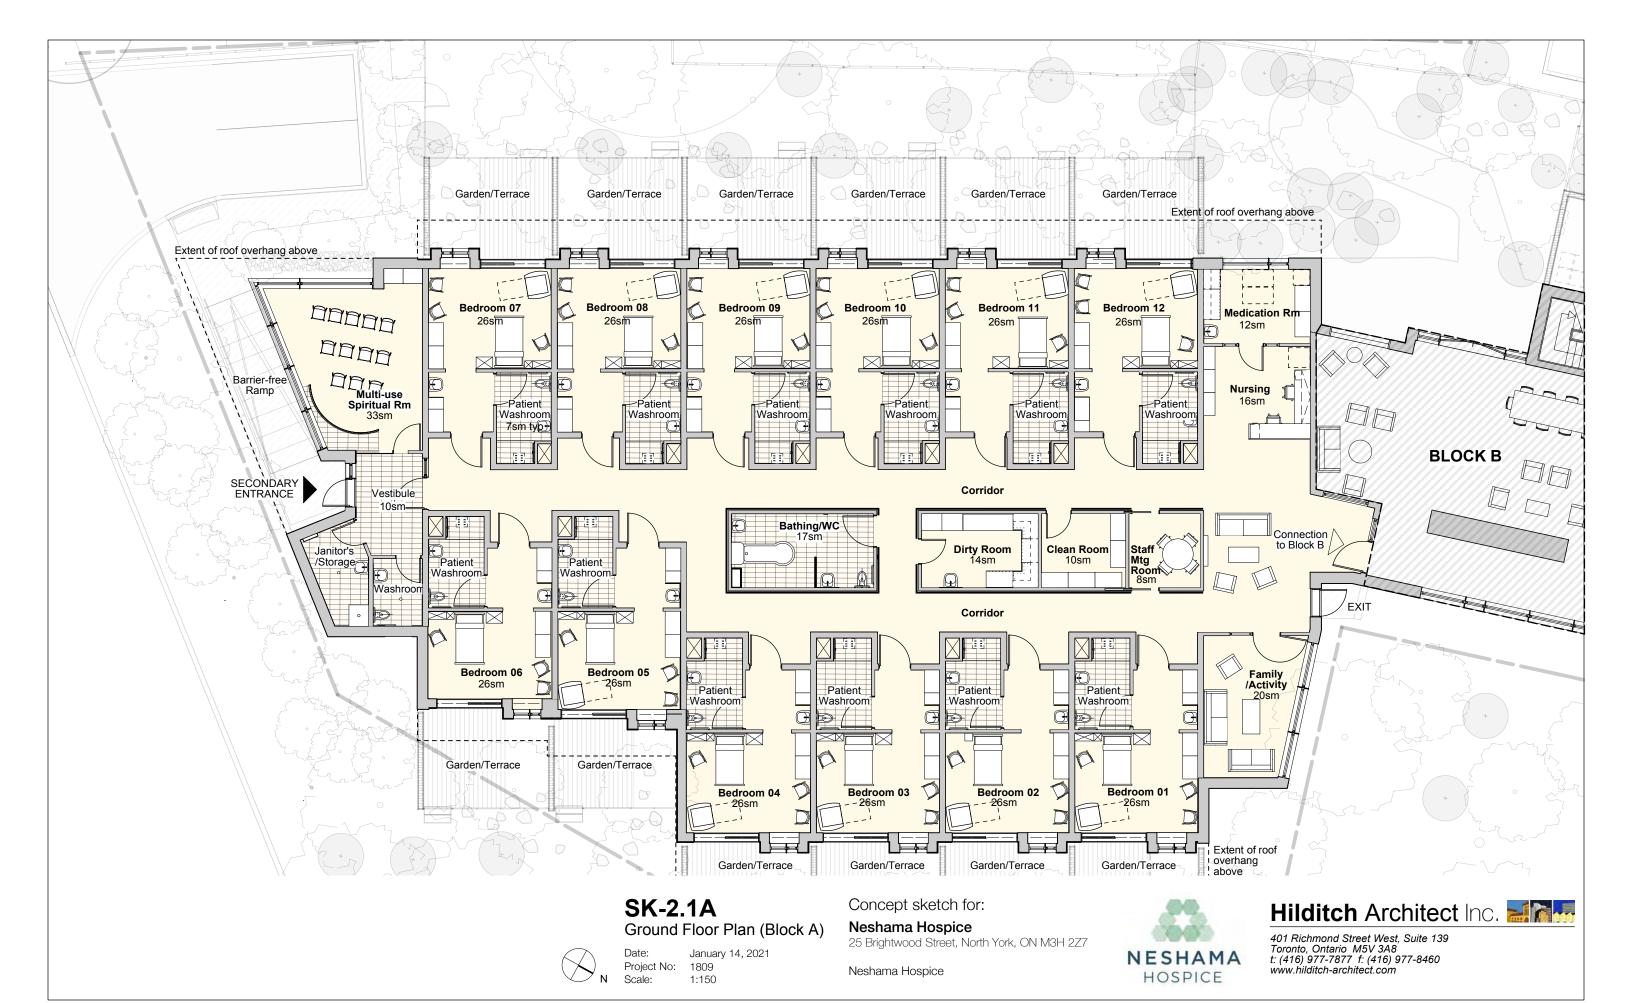

### **SK-2.2** Second Floor Plan

Date: January 14, 2021 Project No: 1809 Scale: 1:150

#### Concept sketch for:

#### Neshama Hospice

25 Brightwood Street, North York, ON M3H 2Z7

Neshama Hospice

## Hilditch Architect Inc.