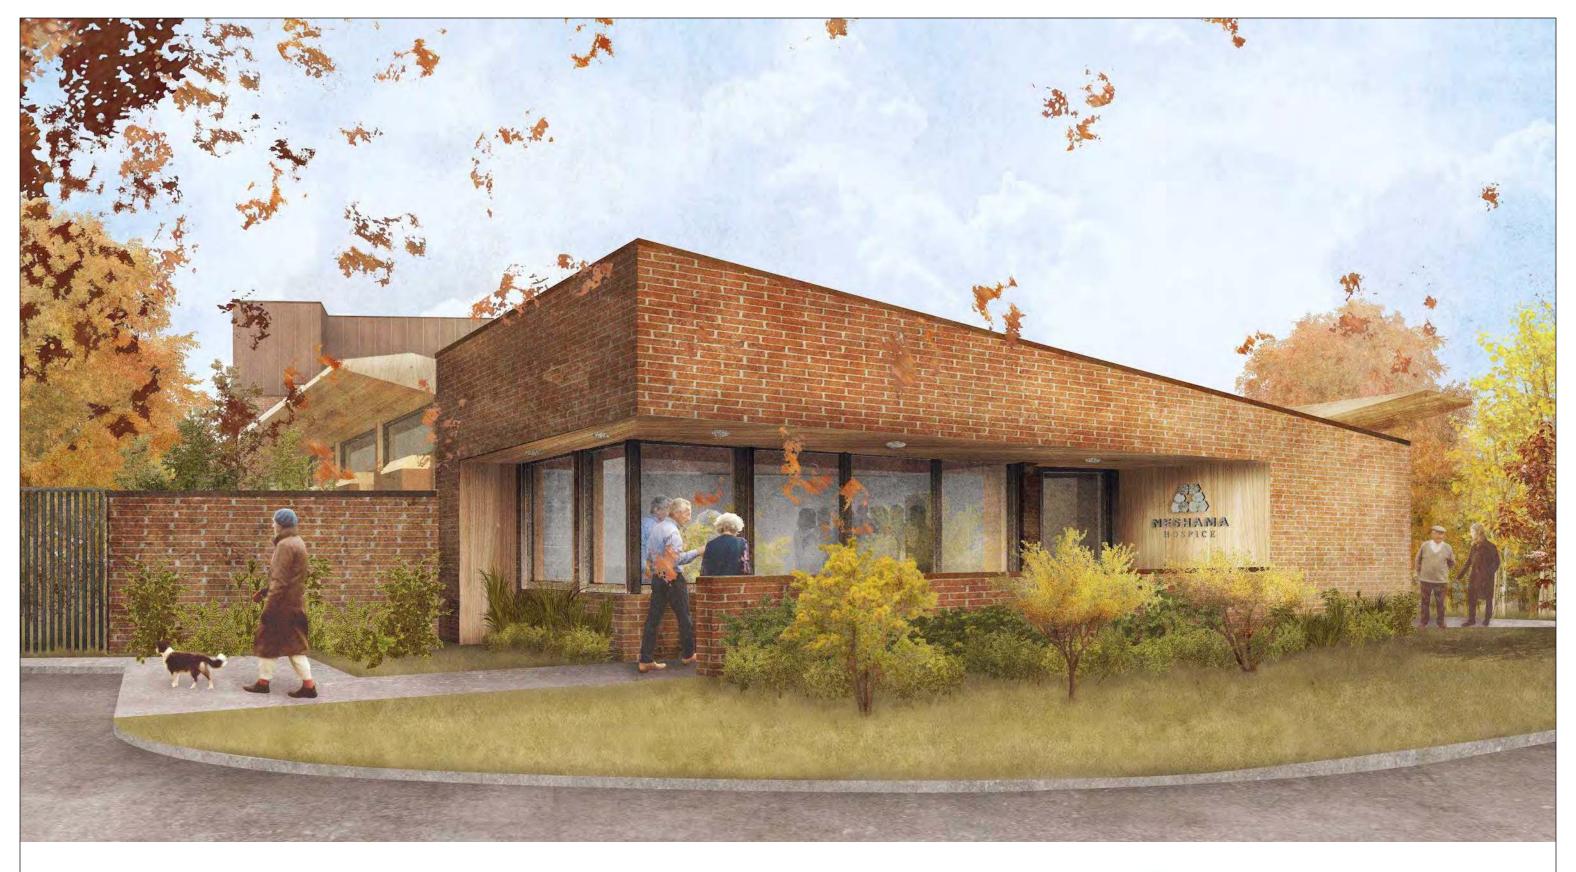

### SK-3.0 Main Entrance Persepective

January 14, 2021 Project No: 1809 Scale: 1:200

#### Concept sketch for:

Neshama Hospice 25 Brightwood Street, North York, ON M3H 2Z7

Neshama Hospice