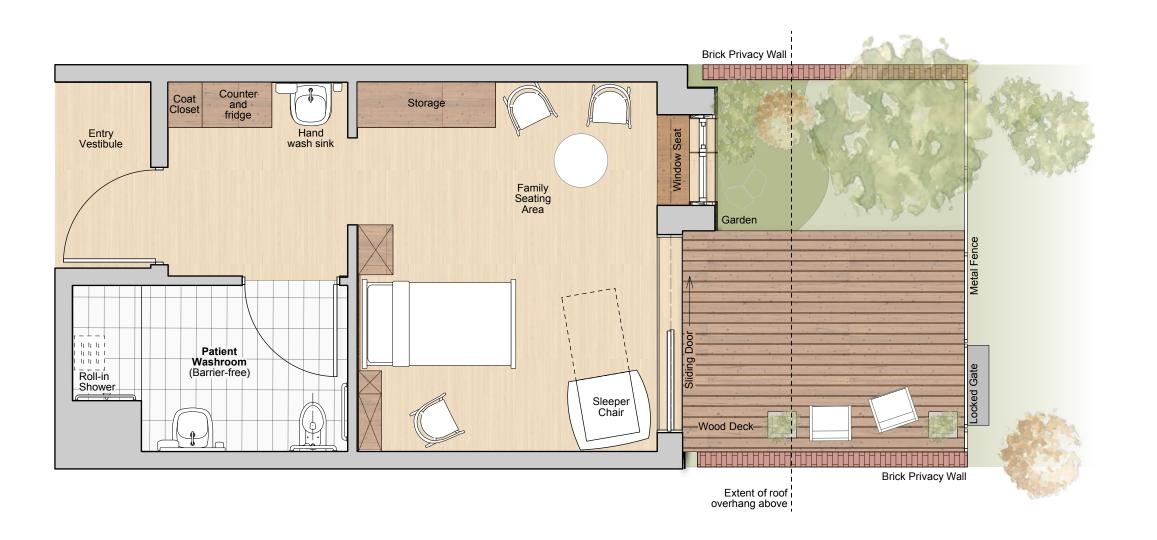

# **SK-2.4**Typical Bedroom Plan

Date: January 14, 2021
Project No: 1809
Scale: 1:200

#### Concept sketch for:

#### Neshama Hospice

25 Brightwood Street, North York, ON M3H 2Z7

Neshama Hospice

## Hilditch Architect Inc.